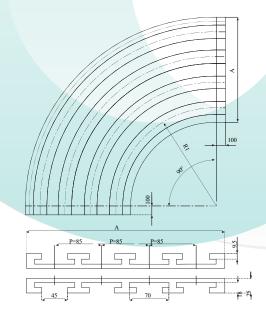

## **CURVE TRACKS & GUIDES**

Corner Tracks or Corner Bends as they are popularly called, provide a very convenient alternative to the earlier methods of conveying product on different conveyors laid out at 90 degrees to each other. These Corner Tracks simplify the design of construction of the conveying system, eliminating the need for cumbersome and expensive two conveyor transfer systems. Corner Tracks can be manufactured in Single Lane or Multiple Lane design for all types of Chains. Material of construction is UHMWPE, which provides a low friction and wear resistant surface for smooth conveying while prolonging the life of the chain as well as the corner track.

**ChainWidth** 3.25"(82.5mm) Track Pitch(p) 85mm

| Part No.    | CR1(mm) | Tracks | A(mm) | H(mm) |
|-------------|---------|--------|-------|-------|
| PCT3255001  | 500     | 1      | 100   | 25    |
| PCT3255002  | 500     | 2      | 190   | 25    |
| PCT3255003  | 500     | 3      | 280   | 25    |
| PCT3255004  | 500     | 4      | 370   | 25    |
| PCT3256501  | 650     | 1      | 100   | 25    |
| PCT3256502  | 650     | 2      | 190   | 25    |
| PCT3256503  | 650     | 3      | 280   | 25    |
| PCT3256504  | 650     | 4      | 370   | 25    |
| PCT32510001 | 1000    | 1      | 100   | 25    |
| PCT32510002 | 2 1000  | 2      | 190   | 25    |
| PCT32510003 | 1000    | 3      | 280   | 25    |
| PCT32510004 | 1000    | 4      | 370   | 25    |