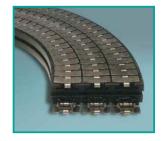

## **CURVE TRACKS & GUIDES**

Corner Tracks or Corner Bends as they are popularly called, provide a very convenient alternative to the earlier methods of conveying product on different conveyors laid out at 90 degrees to each other. These Corner Tracks simplify the design of construction of the conveying system, eliminating the need for cumbersome and expensive two conveyor transfer systems. Corner Tracks can be manufactured in Single Lane or Multiple Lane design for all types of Chains. Material of construction is UHMWPE, which provides a low friction and wear resistant surface for smooth conveying while prolonging the life of the chain as well as the corner track.