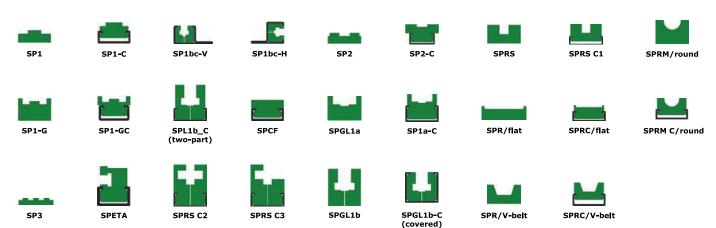

## **Polysteel Guide Rails Made To Customised Sections**

+91 94261 12749

<u>1</u> +91 70431 19741

shreepolymers@gmail.com www.shreepolymer.com

Unit 1

Plot No.: 209 / 7, G.I.D.C Industrial Estate. Ankleshwar - 393002 District - Bharuch, Gujarat, India www.shreepolymers.com